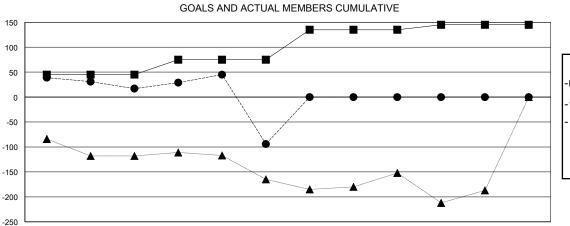

## GOALS AND ACTUAL NEW CLUBS CUMULATIVE

| DROPPED CLUBS: 5 |     |
|------------------|-----|
| DROPPED MEMBERS  |     |
| DECEASED         | 3   |
| CLUB CANCELLED   | 64  |
| OTHER            | 161 |
| TOTAL            | 228 |

AUG

SEPT

OCT

NOV

DEC

JAN

FEB

MAR

JULY

MAY

JUNE

APR

CLICK HERE FOR CUMULATIVE
MEMBERSHIP DATA

TOTAL FAMILY UNIT MEMBERS

FAMILY MEMBERS PAYING HALF DUES 1,349

766

Page 1 of 1