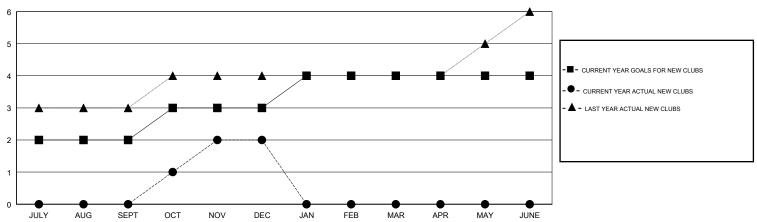

## GOALS AND ACTUAL NEW CLUBS CUMULATIVE

| DROPPED CLUBS: 5 |     |
|------------------|-----|
| DROPPED MEMBERS  |     |
| DECEASED         | 3   |
| CLUB CANCELLED   | 64  |
| OTHER            | 161 |
| TOTAL            | 228 |

AUG

SEPT

OCT

NOV

DEC

JAN

FEB

MAR

JULY

MAY

JUNE

APR

CLICK HERE FOR CUMULATIVE
MEMBERSHIP DATA

TOTAL FAMILY UNIT MEMBERS

FAMILY MEMBERS PAYING HALF DUES 1,349

766

Page 1 of 1